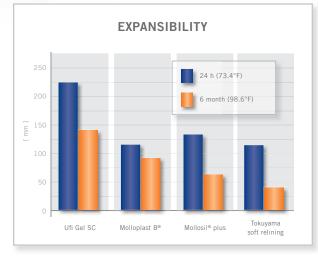

D. Welker et al.; Comparative material study of a soft synthetic material, clinic of Friedrich-Schiller-University Jena, March 1998. Ufi Gel SC – a speciality material

The adhesive (patent pending) provides extremely good connection between the relining and the denture. The adhesive has to act on the denture only 60 seconds before the relining material can be applied.

**Ufi Gel SC** is an A-silicone with a low shore-A hardness and remains permanently soft. Masticatory forces are well absorbed and distributed over a large area.

**Ufi Gel SC** is biocompatible and does not release any plasticizers or monomers, etc. after curing. The material does not discolor, remains permanently neutral in taste and is easy to clean.

**Ufi Gel SC** is light-pink and transparent. This produces a natural shade adaptation of the relining material to the denture (chameleon effect). Even on older dentures **Ufi Gel SC** adapts optimally in shade.