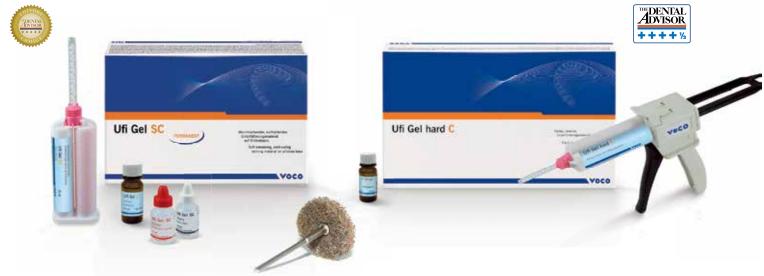

### Presentation

#### Ufi Gel SC

REF 2041 kit – cartridge 50 ml Ufi Gel SC, adhesive 10 ml, each 10 ml glazing base/catalyst, mixing tips type 8, accessories
REF 2040 refill – cartridge 50 ml, mixing tips type 8
REF 2029 refill 10 ml Ufi Gel SC adhesive
REF 2047 refill each 10 ml glazing base/catalyst
REF 2187 refill 50 mixing tips type 8 (pink)

#### Ufi hard C

REF 2215 kit – cartridge 80 g, adhesive 10 ml, mixing tips type 8 REF 2218 intro kit – cartridge 80 g, dispenser type 2, adhesive 10 ml, mixing tips type 8 REF 2216 refill – cartridge 80 g, mixing tips type 8 REF 2217 refill 10 ml adhesive