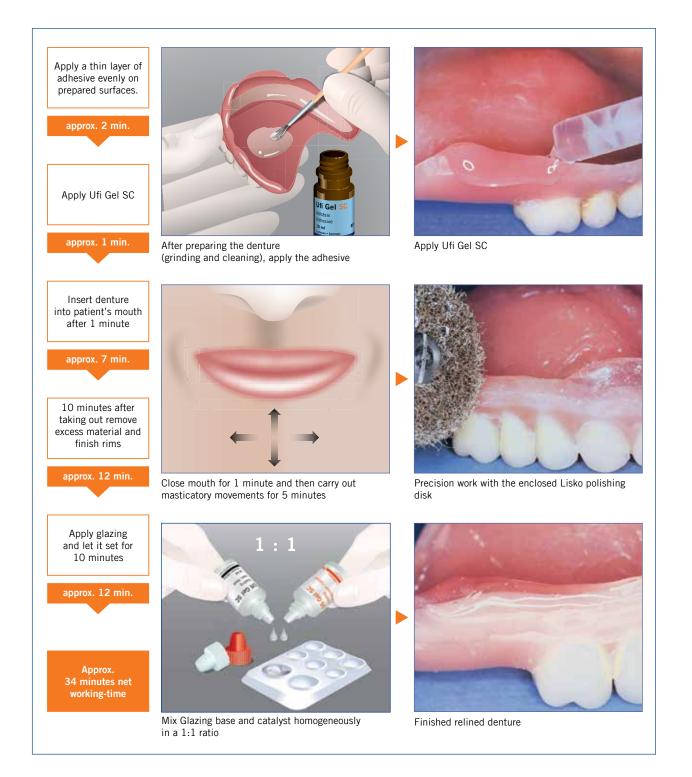

The adhesive, the material properties of the A-silicone and the application from the cartridge allows for the relining of a denture in one session.

Voco is not the holder of mentioned trademarks

## EASY CHAIRSIDE RELINING IN ONE APPOINTMENT...